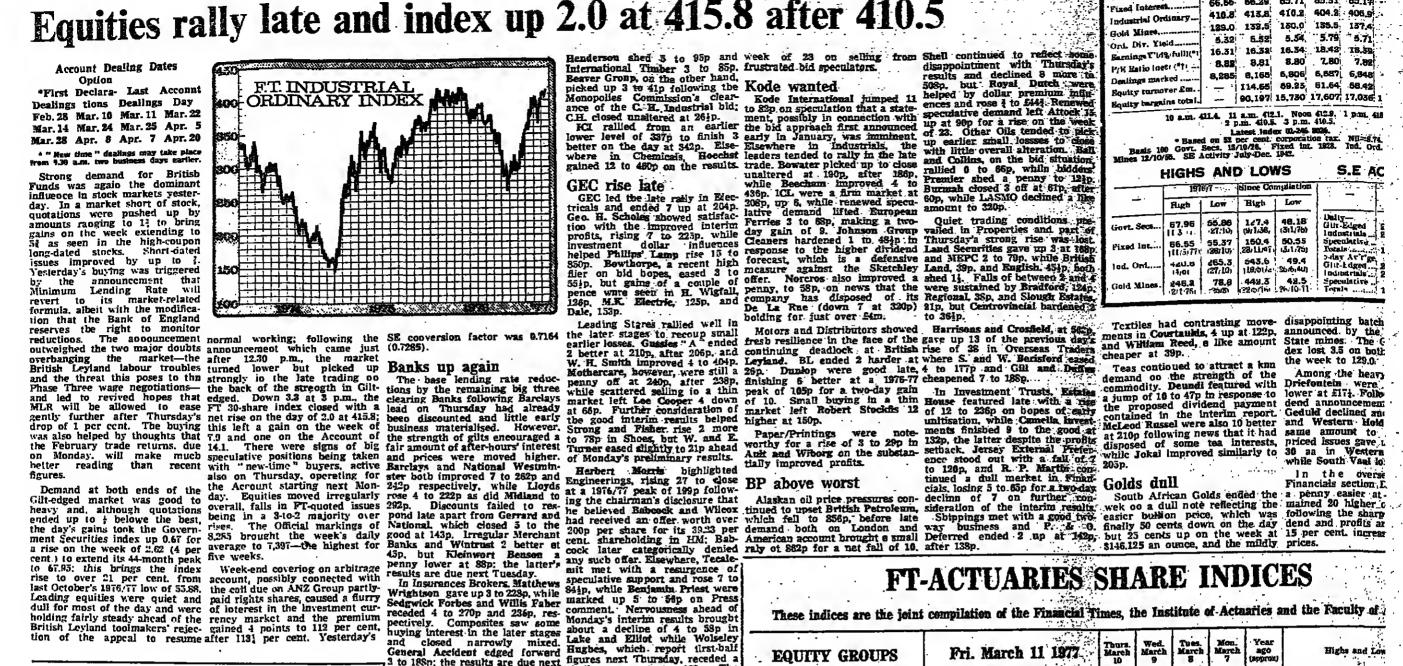

## 50 × 1 1 1.

15 2 a . . .

See 191 2 ......

20.00

· for arrest of Gandhi's son

pposition Party, Janata. - y called for the arrest of - ay Gandhi, son of Mrs. andhi, the Prime Minis-: Opposition alleges that dhi sought payment of FT 30-Share Inder, down 3.2 at iona on the sale of cranes, 3 p.m., closed at 415.8, up 2.0 on est Germany in foreign the day. The index gained 7.9 a. In Pakistan a national on the week and 14.1 over the strike took place in pro-Account -

## ONLOOKER

The downward trend of prices at tha lighter end of the interest rates was given further barrel were undar pressure official blessing on Thursday since supply bad to some extent when the Bank of England been inflated by an increase finally cut o full point off MLR. in overall oil volme. The upabot Led by a strong gilt market, is that group profits emerged Let by a strong gilt market, is thot group profits emerged equities shot ahead on the newa on Thursday right at the and by 1 pm the 30-Share index bottom of the City's range of was within an ace of new high estimates. ground for 1976-77 at 420.5. Still, if Shell's final quarter Profit-taking set in when it was tradiog returns slowed the learnt that the situation at banefits from the successful the

learnt that the situation at benefits from the recovery in British Leyland was to stay at sterling were usefully higher. deadlock, but the market moved Using the American accountancy up again after bours yesterday. practice, FAS 8, currency losses On the week the 30-Share index of £239m. after nine months is 7.9 points higher at 415.8 were reduced to £82m. for the with the gain extending to 14.1 year as o whole. The balance sheet is also a source of compoints over the account. Gilts have risen by more than fort. A rise of £589m. in long-£5 this week, and our Govern- term debt was matched by ment Securities index has risen growth in cash and short-

22 per cent. from last October'a low point. The tempo could alow TOP PERFORMING SECTORS IN from now on with the incentive of reducing interest rates ia now presumably, removed from the bond market-at least for the Newspapers, P time being. MLR is now back to Mining Finance its old relationship with the insurance (Composite) its old relationsolp with the Bank Textiles of England is once ogain in full Stores control of day to day events. All-Share index